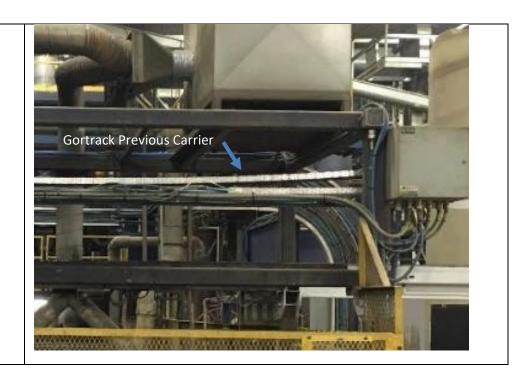

## **Tsubaki Advantage Success Stories**

| Application No.     | <u>7430</u>                                                                                                                                                                                                                                                                                                                                                                          |
|---------------------|--------------------------------------------------------------------------------------------------------------------------------------------------------------------------------------------------------------------------------------------------------------------------------------------------------------------------------------------------------------------------------------|
| Industry            | MANUFACTURING-General Manufacturing – Tire Recycling                                                                                                                                                                                                                                                                                                                                 |
| Application<br>Name | Cable carrier mat conveyor                                                                                                                                                                                                                                                                                                                                                           |
| Issue               | The customer used to have a Gortrack carrier and the load was too heavy for the capacity, resulting on a very bad self-support up to a point that if they try to take the carrier for a second year of usage, they started to have operationalissues.                                                                                                                                |
|                     | They took the habit of changing the carrier once a year on the main shutdown.                                                                                                                                                                                                                                                                                                        |
|                     | *Picture show the used carrier the day of our initial service call.                                                                                                                                                                                                                                                                                                                  |
| Tsubaki Solution    | We took our time to go see the applications, measure the carrier load while noting the cable and hoses population. Translated the information into our catalogue and found a carrier that has a better linear load capacity. The Varitrak S1250 was right on the spot, bridging the gap of the required additional capacity and costing not much than 20% more than the old carrier. |
|                     | The cost saving below is still accumulating after close to 3 times the life span of the previous carrier.                                                                                                                                                                                                                                                                            |
| Cost Savings        | \$4,961.90 and counting as of 2022-02-21                                                                                                                                                                                                                                                                                                                                             |
| Item No.:           | S1250 VARITRAK S CARRIER                                                                                                                                                                                                                                                                                                                                                             |
| Product Type        | Cable Carrier                                                                                                                                                                                                                                                                                                                                                                        |
| Images              | Gortrack Previous Carrier                                                                                                                                                                                                                                                                                                                                                            |