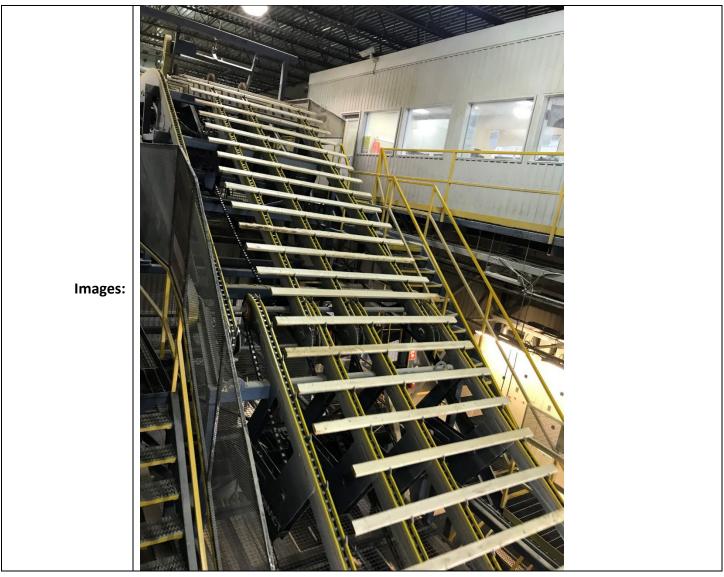

## Tsubaki Advantage Success Story

| Application No.:     | 8269                                                                                                                                                                                                                                                                                                                             |
|----------------------|----------------------------------------------------------------------------------------------------------------------------------------------------------------------------------------------------------------------------------------------------------------------------------------------------------------------------------|
| Industry:            | FORESTRY-Forestry                                                                                                                                                                                                                                                                                                                |
| Application<br>Name: | Infeed to Sorter Chains                                                                                                                                                                                                                                                                                                          |
| Issue:               | Two identical inclined infeed conveyors that were previously supplied by CAM (C2080HSK210L) was lasting only two years before attachments became uneven with chain stretch, causing timing issues with the entry to the Sorter.                                                                                                  |
| Tsubaki Solution:    | The CAM chain was replaced in July 2019 with Tsubaki Premium<br>C2080HSK210L440PMT, which was matched and tagged for greater accuracy. Matching<br>and Tagging sets of chain reduce initial relative length differences to a minimum. This<br>ensures that chains elongate from a common starting point and reduces uneven wear. |
| Cost Saving:         | \$1815.09 as of 2022-02-15 and counting.                                                                                                                                                                                                                                                                                         |
| Product Type:        | Attachment Chain / Matched & Tagged Pairs                                                                                                                                                                                                                                                                                        |