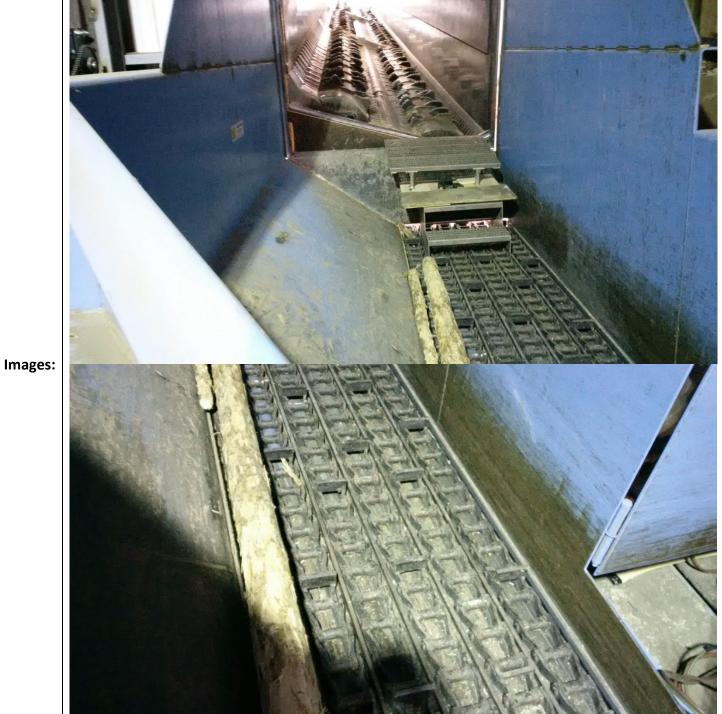

## Tsubaki Advantage Success Story

| Application No.:     | <u>7700</u>                                                                                                                                                                                                                                                                                        |
|----------------------|----------------------------------------------------------------------------------------------------------------------------------------------------------------------------------------------------------------------------------------------------------------------------------------------------|
| Industry:            | FORESTRY-Forestry                                                                                                                                                                                                                                                                                  |
| Application Name:    | PHP Chipper Infeed                                                                                                                                                                                                                                                                                 |
| Issue:               | Webster WH132XHD3SL20L was installed on the chipper infeed conveyor in July 2014. Chain was elongating to the point where it wasn't meshing with the sprockets properly. It was removed in March 2016.                                                                                             |
| Tsubaki<br>Solution: | Tsubaki installed 5 strands of WH132XHDIBR3SL20L in March 2016. It included IBR feature which is Induction-hardened Barrels and Rivets. This feature gives the chain a higher hardness and better resistance to wear. Changing to Tsubaki IBR resulted in an increase of life from 24 months to 41 |
| Cost<br>Saving:      | 12,912.31                                                                                                                                                                                                                                                                                          |
| Product<br>Type:     | Welded Steel Chain                                                                                                                                                                                                                                                                                 |