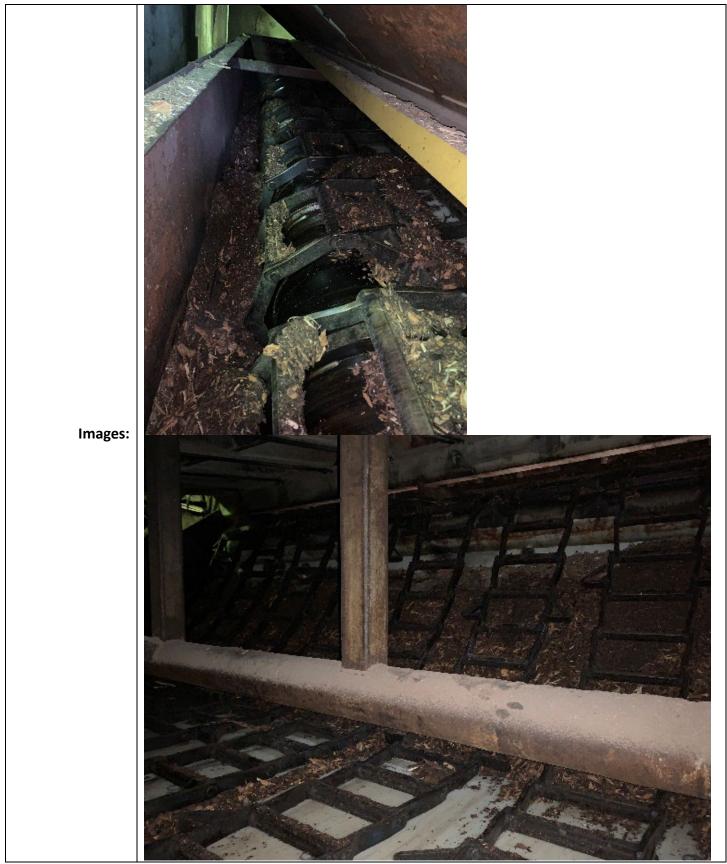

## Tsubaki Advantage Success Story

| Application No.:     | <u>5993</u>                                                                                                                                                                                                                                                                                                                                            |
|----------------------|--------------------------------------------------------------------------------------------------------------------------------------------------------------------------------------------------------------------------------------------------------------------------------------------------------------------------------------------------------|
| Industry:            | Forestry - Sawmill                                                                                                                                                                                                                                                                                                                                     |
| Application<br>Name: | Chip Conveyor Chain 550-551                                                                                                                                                                                                                                                                                                                            |
| Issue:               | Attachment weld cracking                                                                                                                                                                                                                                                                                                                               |
| Tsubaki Solution:    | Customer was experiencing attachment failure due to poor weld quality on the original<br>chain. A22 attachments are welded to the middle of the sidebar and would break off<br>during operation. Tsubaki's licensed welders applied proper pre-heat, welding, and<br>cool-down processes to ensure there would be no attachment failures in the field. |
| Cost Saving:         | \$9,950.74                                                                                                                                                                                                                                                                                                                                             |
| Item No.:            | WH124IBR/A226L                                                                                                                                                                                                                                                                                                                                         |
| Product Type:        | Welded Steel Chain                                                                                                                                                                                                                                                                                                                                     |