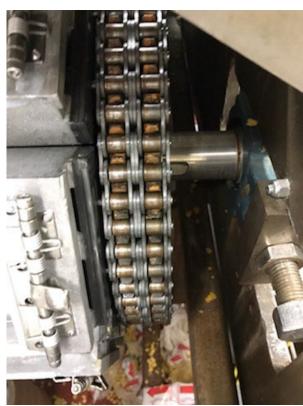

## **FOOD & BEVERAGE**

| Application No.     | <u>8222</u>                                                                                                                                                                                                                                                                                                                                         |
|---------------------|-----------------------------------------------------------------------------------------------------------------------------------------------------------------------------------------------------------------------------------------------------------------------------------------------------------------------------------------------------|
| Industry            | Food                                                                                                                                                                                                                                                                                                                                                |
| Application<br>Name | Vegetable Boil in Bag Conveyor (Pacemaker)                                                                                                                                                                                                                                                                                                          |
|                     | Customer approached Tsubaki for help in finding a solution for their food application where the conveyor chain was experiencing extreme corrosion.                                                                                                                                                                                                  |
| Issue               | RS60 double strand chain with extended pin attachments was sent to Tsubaki Technical support for inspection. The chain was used on a vegetable packing line with no direct washdown but was experiencing residual spray. The chain was showing significant corrosion covering the link plates, had trouble articulating andseized when being moved. |
|                     | Additionally, the chain was disassembled and thoroughly inspected with the following discoveries: pin surface showed pitting corrosion, pin galling and absence of lubrication between pin and bushing.                                                                                                                                             |
| Tsubaki Solution    | One of the Tsubaki Technical Team's recommendations was replacing chain with corrosion resistant NEPTUNE series chain with chrome hardened pins as an added feature, which prevents pin galling when lubrication is a challenge and helps extendworking life.                                                                                       |
|                     | Customer decided to order chain as recommended by Tsubaki<br>Technical, yielding an improvement on chain life and savings.                                                                                                                                                                                                                          |
| Cost Savings        | \$4,702.62 as of 2022-03-07 and counting                                                                                                                                                                                                                                                                                                            |
| Item No.:           | 60-2RNEPHCPD13L4L644P                                                                                                                                                                                                                                                                                                                               |
| Product Type        | Attachment Chain / Corrosion Resistant                                                                                                                                                                                                                                                                                                              |