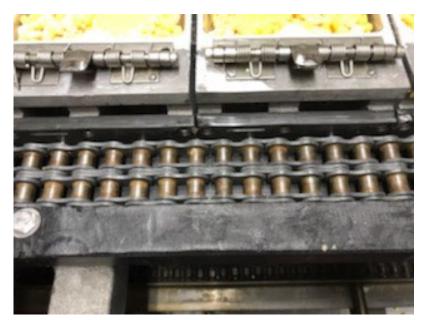

## **FOOD & BEVERAGE**

| Application No.     | <u>8222</u>                                                                                                                                                                                                                                                                                                                                         |
|---------------------|-----------------------------------------------------------------------------------------------------------------------------------------------------------------------------------------------------------------------------------------------------------------------------------------------------------------------------------------------------|
| Industry            | Food                                                                                                                                                                                                                                                                                                                                                |
| Application<br>Name | Vegetable Boil in Bag Conveyor (Pacemaker)                                                                                                                                                                                                                                                                                                          |
|                     | Customer approached Tsubaki for help in finding a solution for their food application where the conveyor chain was experiencing extreme corrosion.                                                                                                                                                                                                  |
| Issue               | RS60 double strand chain with extended pin attachments was sent to Tsubaki Technical support for inspection. The chain was used on a vegetable packing line with no direct washdown but was experiencing residual spray. The chain was showing significant corrosion covering the link plates, had trouble articulating andseized when being moved. |
|                     | Additionally, the chain was disassembled and thoroughly inspected with the following discoveries: pin surface showed pitting corrosion, pin galling and absence of lubrication between pin and bushing.                                                                                                                                             |
| Tsubaki Solution    | One of the Tsubaki Technical Team's recommendations was replacing chain with corrosion resistant NEPTUNE series chain with chrome hardened pins as an added feature, which prevents pin galling when lubrication is a challenge and helps extendworking life.                                                                                       |
|                     | Customer decided to order chain as recommended by Tsubaki<br>Technical, yielding an improvement on chain life and savings.                                                                                                                                                                                                                          |
| Cost Savings        | \$4,702.62 as of 2022-03-07 and counting                                                                                                                                                                                                                                                                                                            |
| Item No.:           | 60-2RNEPHCPD13L4L644P                                                                                                                                                                                                                                                                                                                               |
| Product Type        | Attachment Chain / Corrosion Resistant                                                                                                                                                                                                                                                                                                              |