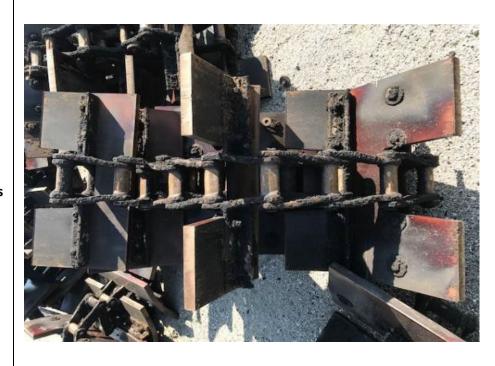

## **Tsubaki Advantage Success Stories**

| Application No.     | <u>6764</u>                                                                                                                                                                                                                                            |
|---------------------|--------------------------------------------------------------------------------------------------------------------------------------------------------------------------------------------------------------------------------------------------------|
| Industry            | OTHER-Other-Ethanol                                                                                                                                                                                                                                    |
| Application<br>Name | C-627 L-Drag Chain Conveyor for DDG line.                                                                                                                                                                                                              |
| Issue               | OEM chain from USA, average life 2 years. Wanted Canada equivalent, better pricing. Severe wear on barrel and sprocket. Due to corrosion with DDG.                                                                                                     |
| Tsubaki<br>Solution | Offered WH132IBR style chain w/ attachments to replace and ST sprockets. IBR stands for "Induction Hardened Barrels and Rivets" and is a standard value-added option for Welded Steel Chains. IBR provides additional wear resistance and longer life. |
| Cost Savings        | \$4,172.60                                                                                                                                                                                                                                             |
| Item No.            | WH132IBRATT3L-SPEC                                                                                                                                                                                                                                     |
| Product Type        | Welded Steel Chain-WSC Mill                                                                                                                                                                                                                            |
|                     |                                                                                                                                                                                                                                                        |