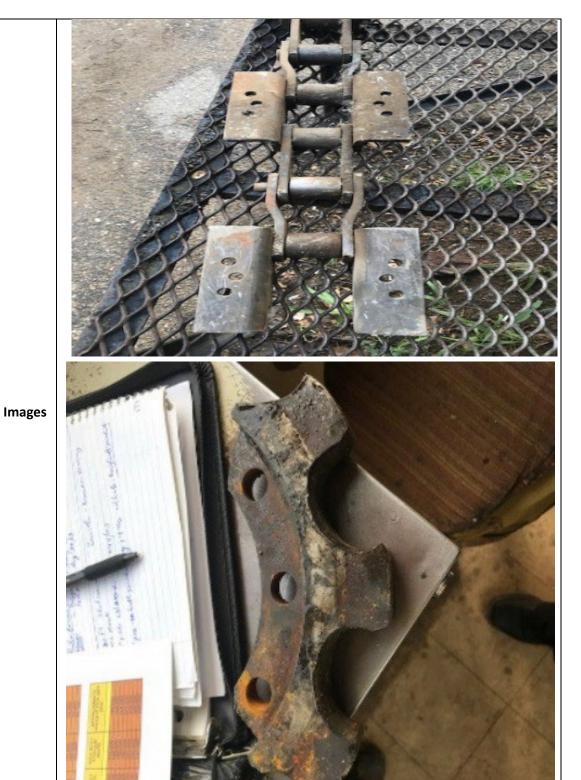

## **Tsubaki Advantage Success Stories**

| Application No.     | 4367                                                                                                                                                                                                                                                                                                |
|---------------------|-----------------------------------------------------------------------------------------------------------------------------------------------------------------------------------------------------------------------------------------------------------------------------------------------------|
| Industry            | CONSTRUCTION-Asphalt, Batch Plant                                                                                                                                                                                                                                                                   |
| Application<br>Name | 3945K33L Asphalt Chain and sprockets.                                                                                                                                                                                                                                                               |
| Issue               | Procuring replacement chains from the OEM the end user was only achieving 2 seasons on the incline scraper chain. OEM was supplying an unknown brand.                                                                                                                                               |
| Tsubaki Solution:   | Tsubaki Tsubaki Scraper Chains are specifically designed to provide maximum strength and steadfast reliability in the ever demanding Asphalt production segment. Sidebars are through hardened to stand up to high impact loads. Rollers are heat treated to resist abrasion in extreme conditions. |
| Cost Savings:       | 3,516.29                                                                                                                                                                                                                                                                                            |
| Item No.:           | 3945K33L (P-10020)                                                                                                                                                                                                                                                                                  |
| Product Type:       | ECC / Scraper Conveyor Chain                                                                                                                                                                                                                                                                        |